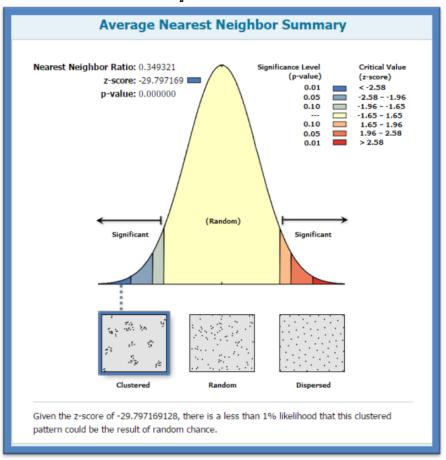

١- الدراسة الميدانية

۲- برنامج (Arc map 10.4.1)

اما صلة الجوار بلغت نسبة الجار الاقرب للظواهر النقطية لمحلات الكماليات في مدينة الحلة (٠,٢) كما موضح في شكل(١) فان توزيع الكماليات يتخذ نمطاً متجمعاً في منطقة الدراسة.