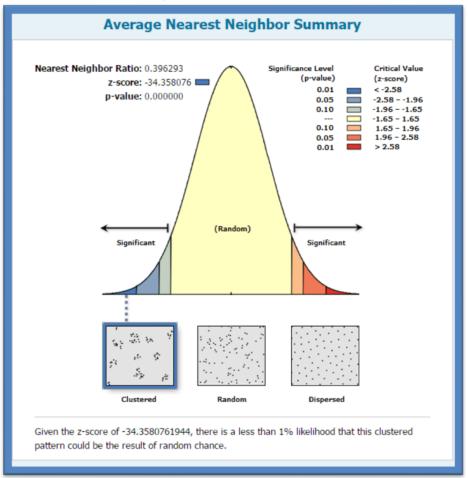

١- الدراسة الميدانية

۲- برنامج (Arc map 10.4.1)

اما صلة الجوار بلغت نسبة الجار الاقرب للظواهر النقطية لمحلات الكماليات في مدينة الحلة (٠,٢) كما موضح في شكل(١) فان توزيع الكماليات يتخذ نمطاً متجمعاً في منطقة الدراسة.