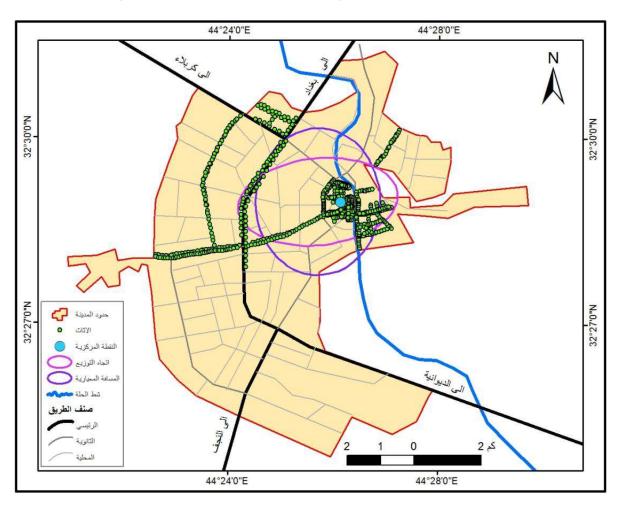

أ- الكماليات: - تشمل الكماليات محلات الالبسة الرجالية والنسائية وملابس الاطفال وملابس الاعراس بما فيه محلات الاكسسوارات ومحلات الحقائب والاحذية وغيرها وبلغ مجموع محلات الكماليات في مدينة الحلة ( ٣٢٤٦) محل وتوزعت هذه المحلات في ( شارع سوق الثورة ,شارع التربية, شارع النفق، شارع الكورنيش, شارع المكتبات, شارع الري, باب المشهد, شارع ابو القاسم, الطهمازية, شارع

النفق, شارع الجبل, شارع الفيحاء كريطة, شارع الامام علي, شارع ٤٠, شارع ٨٠, شارع ٢٠, شارع الجمعية) وبلغت مساحة المسافة المعيارية لدائرة محلات الكماليات في منطقة الدراسة (٣٨٨٧) متر حيث بلغ عدد المحلات داخل محيط الدائرة (٢٣٨٨) محل بنسبة (٣٠٧%) ونستدل من قراءة المسافة المعيارية ان التوزيع لمحلات الكماليات هو توزيعا متجمعا حول مركز معدلها.

اما اتجاه التوزيع لمحلات الكماليات في مدينة الحلة فيتخذ شكلاً بيضوياً يمتد من الشرق الى الغرب كما موضح في خريطة (١) وذلك لوجود عدة عوامل بشرية منها انتشار التجمعات السكانية في الشوارع الرئيسية كشارع ٤٠، وشارع ٢٠، وشارع ٨٠، وشارع الجمعية، والطهمازية والجبل والنفق، وشارع ابو القاسم, وشارع المكتبات,...الخ, وتركز السكان في هذا الاتجاه مما ادى الى انتشار المحلات هنا لتقديم الخدمات لسكان المدينة.

اما النقطة المركزية لمحلات الكماليات في مدينة الحلة تركزت في السوق الكبير كما في خريطة (٤).

خريطة (٤) المسافة المعياربة والاتجاه التوزيعي والنقطة المركزبة لمحلات الكماليات في مدينة الحلة

المصدر: - من عمل الباحثة بالاعتماد على: