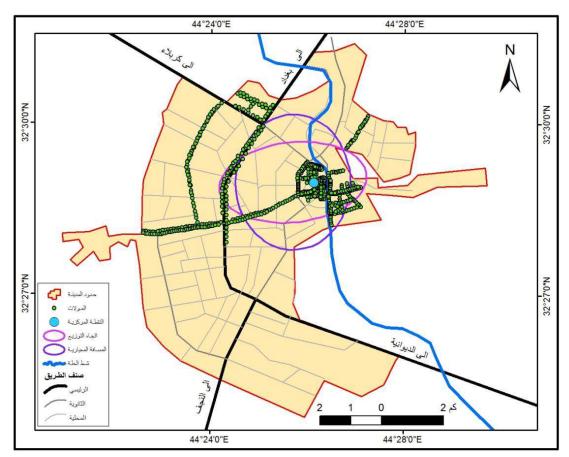

اما النقطة المركزية لمحلات الكماليات في مدينة الحلة تركزت في السوق الكبير كما في خريطة (٤).

خريطة (٤) المسافة المعياربة والاتجاه التوزيعي والنقطة المركزبة لمحلات الكماليات في مدينة الحلة

المصدر: - من عمل الباحثة بالاعتماد على:

١- الدراسة الميدانية

۲- برنامج (Arc map 10.4.1)

اما صلة الجوار بلغت نسبة الجار الاقرب للظواهر النقطية لمحلات الكماليات في مدينة الحلة (٠,٢) كما موضح في شكل(١) فان توزيع الكماليات يتخذ نمطاً متجمعاً في منطقة الدراسة.