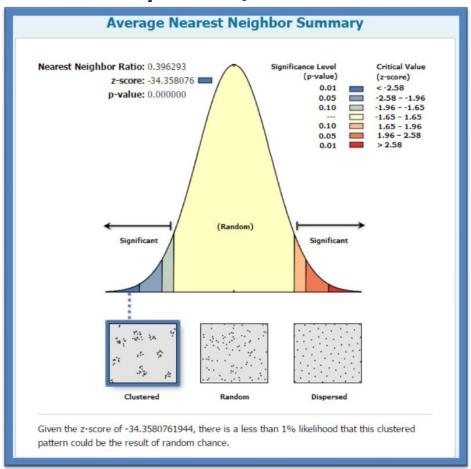

١- الدراسة الميدانية

۲- برنامج (Arc map 10.4.1)

اما صلة الجوار بلغت نسبة الجار الاقرب للظواهر النقطية لمحلات الكماليات في مدينة الحلة (٠,٢) كما موضح في شكل(١) فان توزيع الكماليات يتخذ نمطاً متجمعاً في منطقة الدراسة.