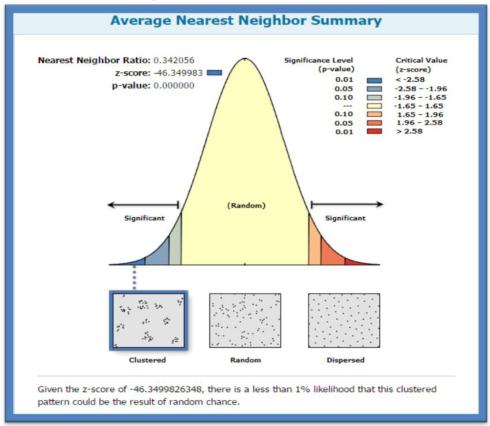

اما النقطة المركزية لمحلات للمكاتب في مدينة الحلة تركزت في شارع اربعين.

المصدر: من عمل الباحثة بالاعتماد على ١- الدراسة الميدانية ٢- برنامج (Arc map 10.4.1). اما صلة الجوار بلغت نسبة الجار الاقرب للظواهر النقطية للمكاتب في مدينة الحلة (٠,٣) كما موضح في شكل(٦) فان توزيع المكاتب في منطقة الدراسة يتخذ نمطاً متجمعاً.