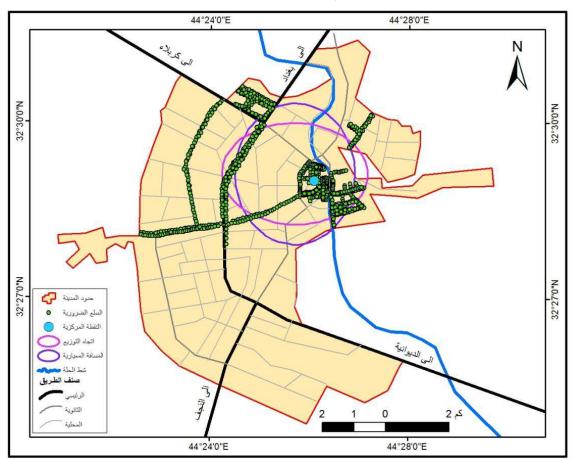

اما النقطة المركزية لمحلات الكماليات في مدينة الحلة تركزت في السوق الكبير كما في خريطة (٤).

خريطة (٤) المسافة المعياربة والاتجاه التوزيعي والنقطة المركزبة لمحلات الكماليات في مدينة الحلة

المصدر: - من عمل الباحثة بالاعتماد على: