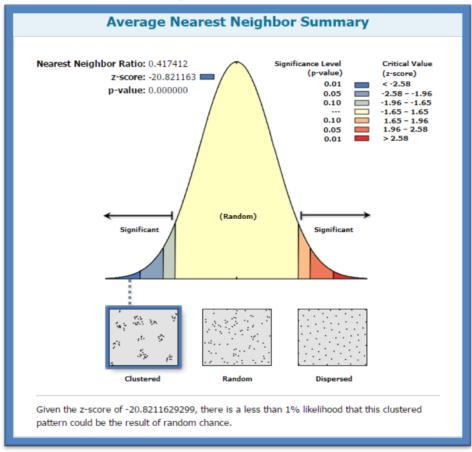

Y—الجار الاقرب: – وهو من اهم ادوات التحليل المكاني الجغرافي واحد الاختبارات الاحصائية لإعطاء تخمين وتقييم قريبي لمعالم التباعد بين النقاط  $^{(7)}$ , ويهدف لمعرفة نمط توزيع الظاهرة الجغرافية وبيان نمط السائد هل هو نمط متجمع او عشوائي او متقارب او منتظم  $^{(Y)}$ , ومعرفة مدى تشتت مواقع الظواهر حول بعضها والتعرف على الاشكال التي تتخذها $^{(A)}$ , وتتراوح قيمته من صفر الى  $^{(A)}$  فاذا كانت صلة الجوار صفرا دل على ان النمط متجمع واذا كانت مساوي للواحد فتكون صلة الجوار عشوائية اما اذا اكبر من واحد يكون النمط متقارب الى ان يصل الى  $^{(A)}$ .

١- الدراسة الميدانية

۲- برنامج (Arc map 10.4.1)

اما صلة الجوار بلغت نسبة الجار الاقرب للظواهر النقطية لمحلات الكماليات في مدينة الحلة (٠,٢) كما موضح في شكل(١) فان توزيع الكماليات يتخذ نمطاً متجمعاً في منطقة الدراسة.