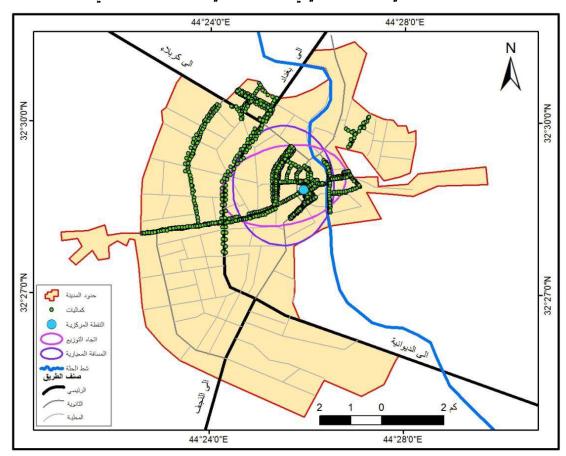

اما النقطة المركزية لمحلات الكماليات في مدينة الحلة تركزت في السوق الكبير كما في خريطة (٤).

خريطة (٤) المسافة المعياربة والاتجاه التوزيعي والنقطة المركزبة لمحلات الكماليات في مدينة الحلة

المصدر: - من عمل الباحثة بالاعتماد على:

١- الدراسة الميدانية

۲- برنامج (Arc map 10.4.1)

اما صلة الجوار بلغت نسبة الجار الاقرب للظواهر النقطية لمحلات الكماليات في مدينة الحلة (٠,٢) كما موضح في شكل(١) فان توزيع الكماليات يتخذ نمطاً متجمعاً في منطقة الدراسة.