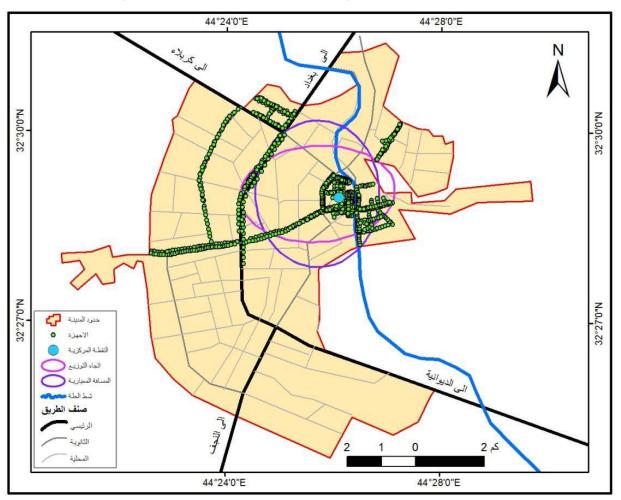

خريطة (٥) المسافة المعيارية والاتجاه التوزيعي والنقطة المركزية للمجمعات التجارية في مدينة الحلة

المصدر: من عمل الباحثة بالاعتماد على ١- الدراسة الميدانية ٢- برنامج (Arc map 10.4.1). اما صلة الجوار بلغت نسبة الجار الاقرب للظواهر النقطية لظاهرة المولات في مدينة الحلة (٠,٣) كما موضح في شكل (٢) فان توزيع المولات في منطقة الدراسة يتخذ نمطاً متجمعاً.