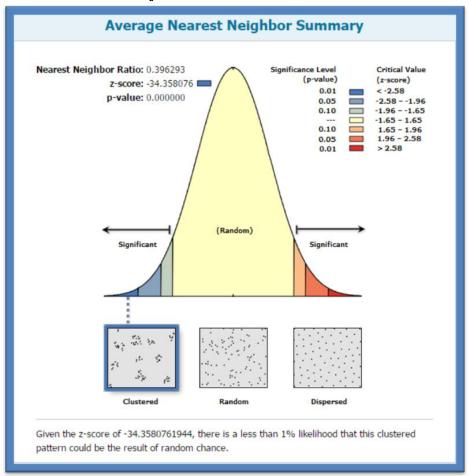

خريطة (٥) المسافة المعيارية والاتجاه التوزيعي والنقطة المركزية للمجمعات التجارية في مدينة الحلة

المصدر: من عمل الباحثة بالاعتماد على ١- الدراسة الميدانية ٢- برنامج (Arc map 10.4.1). اما صلة الجوار بلغت نسبة الجار الاقرب للظواهر النقطية لظاهرة المولات في مدينة الحلة (٠,٣) كما موضح في شكل (٢) فان توزيع المولات في منطقة الدراسة يتخذ نمطاً متجمعاً.