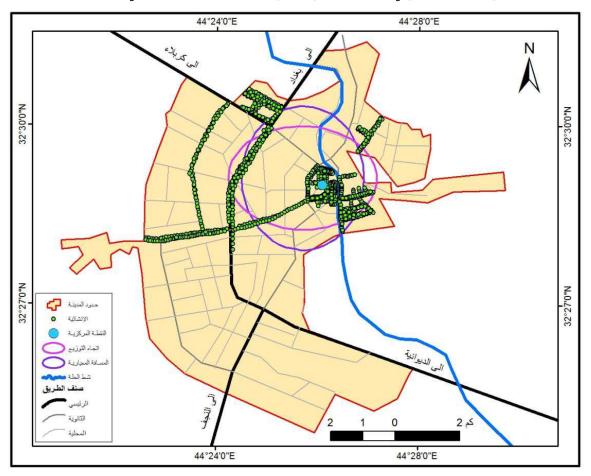

ت- الشركات: تتوزع الشركات بأنواعها المختلفة سواء كانت شركات اتصالات, النفط, شركات النقل، شركات المواد الغذائية ،شركات الحج والعمرة ،شركات السياحة والسفر ، وبلغ مجموع الشركات في مدينة الحلة (٣٤٦) شركة وتوزعت هذه الشركات في { شارع سوق الثورة ,شارع التربية ,شارع النفق، شارع الكورنيش, شارع المكتبات, شارع الري, باب المشهد, شارع ابو القاسم, الطهمازية, شارع النفق, شارع الجبل, شارع الفيحاء كريطة, شارع الامام علي, شارع ٠٤, شارع ٠٨, شارع ٠٠, شارع الجمعية } وبلغت مساحة المسافة المعيارية لدائرة الشركات في منطقة الدراسة (٢١٣) محل الدراسة (٢١٣) متر كما موضح في خريطة (٣) حيث بلغ عدد الشركات داخل محيط الدائرة (٢١٣) محل بنسبة (٥,١٠%) ونستدل من قراءة المسافة المعيارية ان التوزيع المكاني للشركات في مدينة الحلة هو توزيع منتشر حول مركز معدلها. اما اتجاه التوزيع للشركات في مدينة الحلة فيتخذ شكلاً بيضوياً يمتد من الشرق الى الغرب وذلك لوجود عدة عوامل بشرية منها انتشار التجمعات السكانية في الشوارع الرئيسية كشارع ٠٤ وشارع ٠٦ وشارع الومارع ابو القاسم وشارع النفق, وشارع الطهمازية وشارع الجمعية ... الخ. وتركز السكان في هذا الاتجاه مما ادى الى انتشار الشركات هنا لتقديم الخدمات لسكان المدينة. اما النقطة المركزية لظاهرة الشركات في مدينة الحلة تركزت في شارع التربية كما في خريطة (٣).