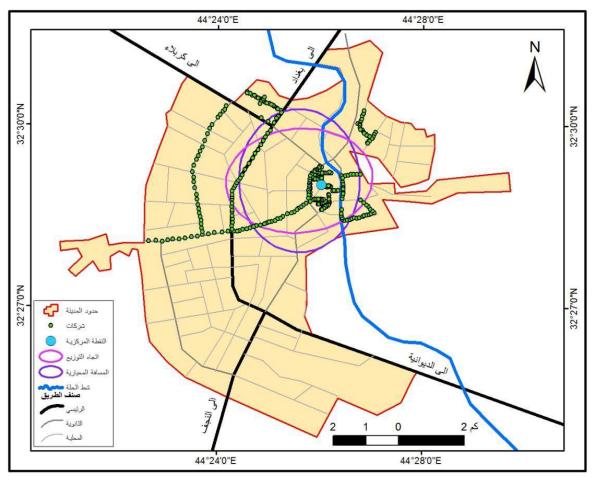

ت- الشركات: تتوزع الشركات بأنواعها المختلفة سواء كانت شركات اتصالات, النفط, شركات النقل، شركات المواد الغذائية ،شركات الحج والعمرة ،شركات السياحة والسفر ، وبلغ مجموع الشركات في مدينة الحلة (٣٤٦) شركة وتوزعت هذه الشركات في { شارع سوق الثورة ,شارع التربية ,شارع النفق، شارع الكورنيش, شارع المكتبات, شارع الري, باب المشهد, شارع ابو القاسم, الطهمازية, شارع النفق, شارع الجبل, شارع الفيحاء كريطة, شارع الامام علي, شارع ٠٤, شارع ٠٨, شارع ٠٠, شارع الجمعية } وبلغت مساحة المسافة المعيارية لدائرة الشركات في منطقة الدراسة (٢١٣) محل الدراسة (٢١٣) متر كما موضح في خريطة (٣) حيث بلغ عدد الشركات داخل محيط الدائرة (٢١٣) محل بنسبة (٥,١٠%) ونستدل من قراءة المسافة المعيارية ان التوزيع المكاني للشركات في مدينة الحلة هو توزيع منتشر حول مركز معدلها. اما اتجاه التوزيع للشركات في مدينة الحلة فيتخذ شكلاً بيضوياً يمتد من الشرق الى الغرب وذلك لوجود عدة عوامل بشرية منها انتشار التجمعات السكانية في الشوارع الرئيسية كشارع ٠٤ وشارع ٠٦ وشارع الومارع ابو القاسم وشارع النفق, وشارع الطهمازية وشارع الجمعية ... الخ. وتركز السكان في هذا الاتجاه مما ادى الى انتشار الشركات هنا لتقديم الخدمات لسكان المدينة. اما النقطة المركزية لظاهرة الشركات في مدينة الحلة تركزت في شارع التربية كما في خريطة (٣).

خارطة (٦) المسافة المعيارية والاتجاه التوزيعي والنقطة المركزية لظاهرة الشركات في مدينة الحلة

المصدر: من عمل الباحثة بالاعتماد على ١- الدراسة الميدانية ٢- برنامج (Arc map 10.4.1). اما صلة الجوار بلغت نسبة الجار الاقرب للظواهر النقطية للشركات في مدينة الحلة (٠,٤) كما موضح في شكل (٣) فان توزيع الشركات في منطقة الدراسة يتخذ نمطاً متجمعاً.