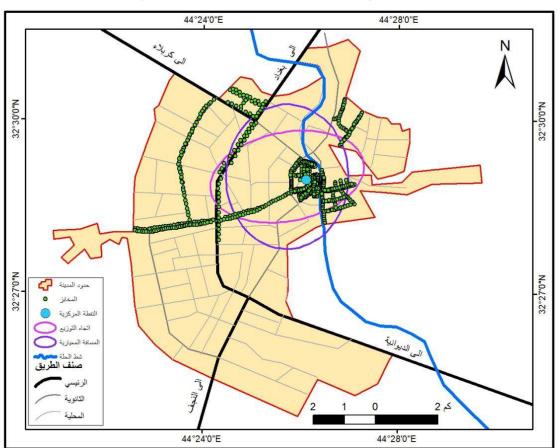

وشارع الجبل، وشارع المكتبات, وشارع الثورة .... والخ، وتركز السكان في هذا الاتجاه مما ادى الى انتشار المولات هنا لتقديم الخدمات لسكان المدينة اما النقطة المركزية للمجمعات في مدينة الحلة فقد تركزت في السوق الكبير كما في خريطة(٥).