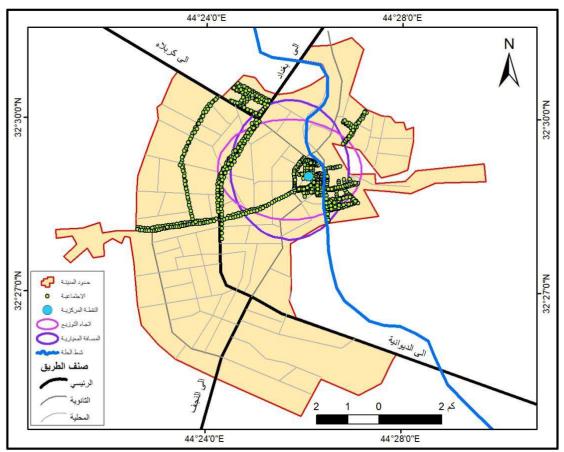

اما اتجاه التوزيع لمحلات الكماليات في مدينة الحلة فيتخذ شكلاً بيضوياً يمتد من الشرق الى الغرب كما موضح في خريطة (١) وذلك لوجود عدة عوامل بشرية منها انتشار التجمعات السكانية في الشوارع الرئيسية كشارع ٤٠، وشارع ٢٠، وشارع ٨٠، وشارع الجمعية، والطهمازية والجبل والنفق، وشارع ابو القاسم, وشارع المكتبات,...الخ, وتركز السكان في هذا الاتجاه مما ادى الى انتشار المحلات هنا لتقديم الخدمات لسكان المدينة.

اما النقطة المركزية لمحلات الكماليات في مدينة الحلة تركزت في السوق الكبير كما في خريطة (٤).

خريطة (٤) المسافة المعياربة والاتجاه التوزيعي والنقطة المركزبة لمحلات الكماليات في مدينة الحلة

المصدر: - من عمل الباحثة بالاعتماد على:

وشارع الجبل، وشارع المكتبات, وشارع الثورة .... والخ، وتركز السكان في هذا الاتجاه مما ادى الى انتشار المولات هنا لتقديم الخدمات لسكان المدينة اما النقطة المركزية للمجمعات في مدينة الحلة فقد تركزت في السوق الكبير كما في خريطة(٥).

ت- الشركات: تتوزع الشركات بأنواعها المختلفة سواء كانت شركات اتصالات, النفط, شركات النقل، شركات المواد الغذائية ،شركات الحج والعمرة ،شركات السياحة والسفر ، وبلغ مجموع الشركات في مدينة الحلة (٣٤٦) شركة وتوزعت هذه الشركات في { شارع سوق الثورة ,شارع التربية ,شارع النفق، شارع الكورنيش, شارع المكتبات, شارع الري, باب المشهد, شارع ابو القاسم, الطهمازية, شارع النفق, شارع الجبل, شارع الفيحاء كريطة, شارع الامام علي, شارع ٠٤, شارع ٠٨, شارع ٠٠, شارع الجمعية } وبلغت مساحة المسافة المعيارية لدائرة الشركات في منطقة الدراسة (٢١٣) محل الدراسة (٢١٣) متر كما موضح في خريطة (٣) حيث بلغ عدد الشركات داخل محيط الدائرة (٢١٣) محل بنسبة (٥,١٠%) ونستدل من قراءة المسافة المعيارية ان التوزيع المكاني للشركات في مدينة الحلة هو توزيع منتشر حول مركز معدلها. اما اتجاه التوزيع للشركات في مدينة الحلة فيتخذ شكلاً بيضوياً يمتد من الشرق الى الغرب وذلك لوجود عدة عوامل بشرية منها انتشار التجمعات السكانية في الشوارع الرئيسية كشارع ٠٤ وشارع ٠٦ وشارع الومارع ابو القاسم وشارع النفق, وشارع الطهمازية وشارع الجمعية ... الخ. وتركز السكان في هذا الاتجاه مما ادى الى انتشار الشركات هنا لتقديم الخدمات لسكان المدينة. اما النقطة المركزية لظاهرة الشركات في مدينة الحلة تركزت في شارع التربية كما في خريطة (٣).