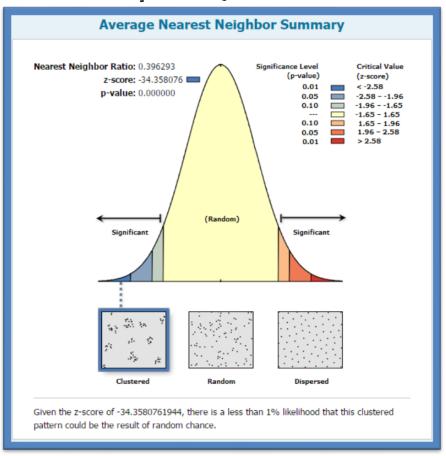

خريطة (٥) المسافة المعيارية والاتجاه التوزيعي والنقطة المركزية للمجمعات التجارية في مدينة الحلة

المصدر: من عمل الباحثة بالاعتماد على ١- الدراسة الميدانية ٢- برنامج (Arc map 10.4.1). اما صلة الجوار بلغت نسبة الجار الاقرب للظواهر النقطية لظاهرة المولات في مدينة الحلة (٠,٣) كما موضح في شكل (٢) فان توزيع المولات في منطقة الدراسة يتخذ نمطاً متجمعاً.