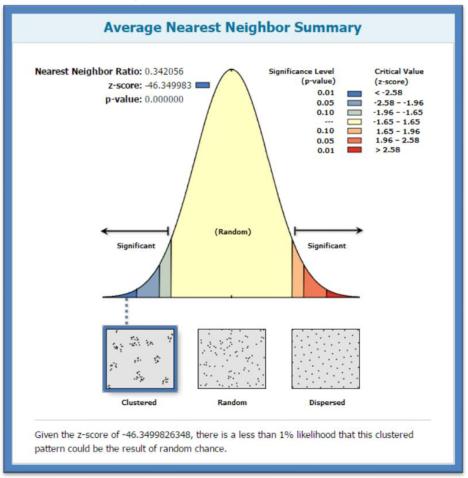

خريطة (٥) المسافة المعيارية والاتجاه التوزيعي والنقطة المركزية للمجمعات التجارية في مدينة الحلة

المصدر: من عمل الباحثة بالاعتماد على ١- الدراسة الميدانية ٢- برنامج (Arc map 10.4.1). اما صلة الجوار بلغت نسبة الجار الاقرب للظواهر النقطية لظاهرة المولات في مدينة الحلة (٠,٣) كما موضح في شكل (٢) فان توزيع المولات في منطقة الدراسة يتخذ نمطاً متجمعاً.