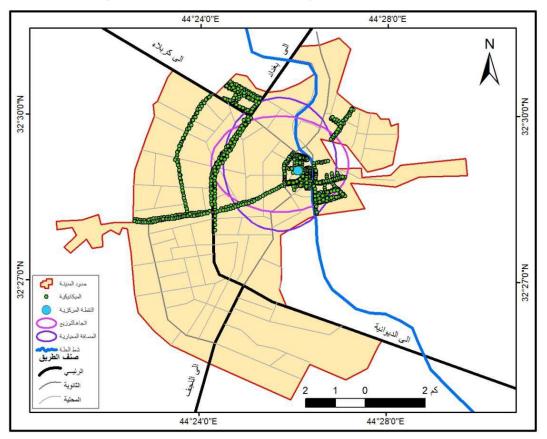

شكل (١) تحليل قرينة الجار الاقرب لنمط التوزيع المكاني لمحلات الكماليات في مدينة الحلة

المصدر: بالاعتماد على برنامج (Arc map10.4.1)

ب- المجمعات التجارية: تشمل المولات التي يوجد عدة محلات للألبسة الرجالية والنسائية وملابس الاطفال وملابس الاعراس بما فيه محلات الاكسسوارات ومحلات الحقائب والاحذية وغيرها. وبلغ مجموع السوبر ماركات في مدينة الحلة (۸۷۳) مجمع وتوزعت هذه المولات في (شارع سوق الثورة, شارع التربية, شارع النفق، شارع الكورنيش, شارع المكتبات, شارع الري, باب المشهد, شارع ابو القاسم, الطهمازية, شارع النفق, شارع الجبل, شارع الفيحاء كريطة, شارع الامام علي, شارع ۶٠, شارع ۶٠, شارع ۶۰, شارع ۶۰, شارع الجمعية) وبلغت مساحة المسافة المعيارية لدائرة المجمعات في منطقة الدراسة (۱۹۷۷۱) متر حيث بلغ عدد المجمعات داخل محيط الدائرة (۵۸۰) محل بنسبة (۲٫۶۲۶%) ونستدل من قراءة المسافة المعيارية ان التوزيع المكاني للمجمعات في مدينة الحلة هو توزيعاً متجمعا حول مركز معدلها. اما اتجاه التوزيع للمجمعات في مدينة الحلة فيتخذ شكلاً بيضوياً يمتد من الشرق الى الغرب كما وذلك لوجود عدة عوامل بشرية منها انتشار التجمعات السكانية في الشوارع الرئيسية كشارع ۶۰ وشارع ۸۰, شارع الجمعية, وشارع ابو القاسم، السكانية في الشوارع الرئيسية كشارع ۶۰ وشارع ۶۰ وشارع, شارع ۸۰, شارع الجمعية, وشارع ابو القاسم،

وشارع الجبل، وشارع المكتبات, وشارع الثورة .... والخ، وتركز السكان في هذا الاتجاه مما ادى الى انتشار المولات هنا لتقديم الخدمات لسكان المدينة اما النقطة المركزية للمجمعات في مدينة الحلة فقد تركزت في السوق الكبير كما في خريطة(٥).

خريطة (٥) المسافة المعيارية والاتجاه التوزيعي والنقطة المركزية للمجمعات التجارية في مدينة الحلة

المصدر: من عمل الباحثة بالاعتماد على ١- الدراسة الميدانية ٢- برنامج (Arc map 10.4.1). اما صلة الجوار بلغت نسبة الجار الاقرب للظواهر النقطية لظاهرة المولات في مدينة الحلة (٠,٣) كما موضح في شكل (٢) فان توزيع المولات في منطقة الدراسة يتخذ نمطاً متجمعاً.