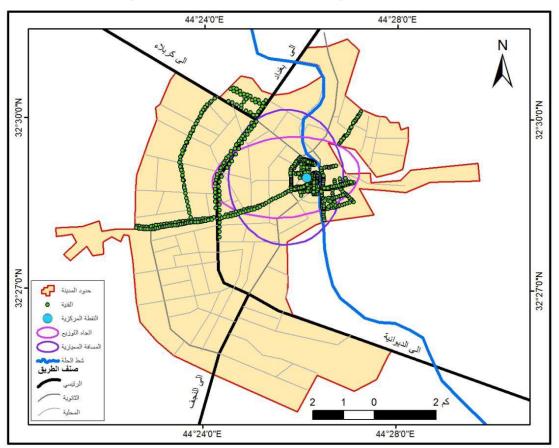

اما اتجاه التوزيع لمحلات الكماليات في مدينة الحلة فيتخذ شكلاً بيضوياً يمتد من الشرق الى الغرب كما موضح في خريطة (١) وذلك لوجود عدة عوامل بشرية منها انتشار التجمعات السكانية في الشوارع الرئيسية كشارع ٤٠، وشارع ٢٠، وشارع ٨٠، وشارع الجمعية، والطهمازية والجبل والنفق، وشارع ابو القاسم, وشارع المكتبات,...الخ, وتركز السكان في هذا الاتجاه مما ادى الى انتشار المحلات هنا لتقديم الخدمات لسكان المدينة.

اما النقطة المركزية لمحلات الكماليات في مدينة الحلة تركزت في السوق الكبير كما في خريطة (٤).

خريطة (٤) المسافة المعياربة والاتجاه التوزيعي والنقطة المركزبة لمحلات الكماليات في مدينة الحلة

المصدر: - من عمل الباحثة بالاعتماد على: