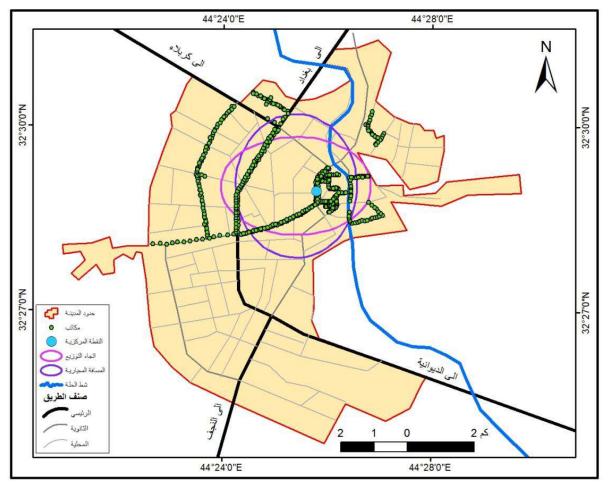

المكاتب: تشمل المكاتب مكاتب الطيران مكاتب الصيرفة ومكاتب الحج و العمرة ومكاتب الاستنساخ مكاتب الماستر كارد. وبلغ مجموع المكاتب في مدينة الحلة (٥٥٩) مكتب وتوزعت هذه المكاتب في شارع سوق الثورة, شارع النفق، شارع النفق، شارع الفيحاء كريطة, شارع المكتبات, شارع الري, باب المشهد, شارع ابو القاسم, الطهمازية, شارع النفق, شارع الجبل, شارع الفيحاء كريطة, شارع الامام علي, شارع ٤٠, شارع ٢٠, شارع ٢٠, شارع الجمعية وبلغت مساحة المسافة المعيارية لدائرة المكاتب في منطقة الدراسة (٢١٩ ١٩٠١) متر ، حيث بلغ عدد المكاتب داخل محيط الدائرة (٣٦٩) محل بنسبة ( ٣٦ %) ونستدل من قراءة المسافة المعيارية ان التوزيع المكاتب هو توزيعا متشتت اي منتشراً بعيدا عن مركز معدلها. اما اتجاه التوزيع للمكاتب في مدينة الحلة فيتخذ شكلاً بيضوياً يمتد من الشرق الى الغرب كما موضح في خريطة (٩) وذلك لوجود عدة عوامل بشرية منها انتشار البخمعات السكانية في الشوارع الرئيسية كشارع ٤٠ وشارع ٢٠ وشارع ٨٠، وشارع الجمعية، والطهمازية والجبل والنفق، وشارع ابو القاسم, وشارع المكتبات,.... الخ, وتركز السكان في هذا الاتجاه مما ادى الى انتشار المكاتب هنا لتقديم الخدمات لسكان المدينة.

اما النقطة المركزية لمحلات للمكاتب في مدينة الحلة تركزت في شارع اربعين.

المصدر: من عمل الباحثة بالاعتماد على ١- الدراسة الميدانية ٢- برنامج (Arc map 10.4.1). اما صلة الجوار بلغت نسبة الجار الاقرب للظواهر النقطية للمكاتب في مدينة الحلة (٠,٣) كما موضح في شكل(٦) فان توزيع المكاتب في منطقة الدراسة يتخذ نمطاً متجمعاً.