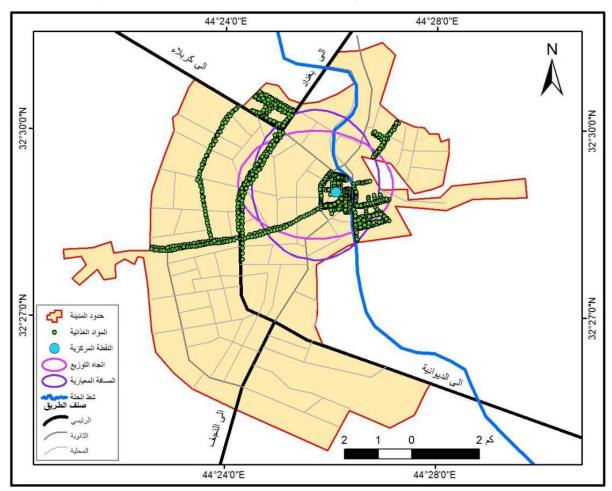

اما النقطة المركزية لمحلات الكماليات في مدينة الحلة تركزت في السوق الكبير كما في خريطة (٤).

خريطة (٤) المسافة المعياربة والاتجاه التوزيعي والنقطة المركزبة لمحلات الكماليات في مدينة الحلة

المصدر: - من عمل الباحثة بالاعتماد على: