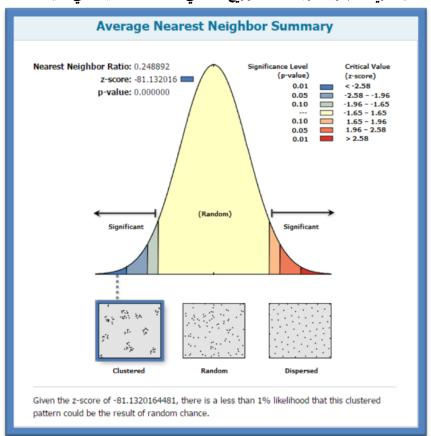

١- الدراسة الميدانية

۲- برنامج (Arc map 10.4.1)

اما صلة الجوار بلغت نسبة الجار الاقرب للظواهر النقطية لمحلات الكماليات في مدينة الحلة (٠,٢) كما موضح في شكل(١) فان توزيع الكماليات يتخذ نمطاً متجمعاً في منطقة الدراسة.