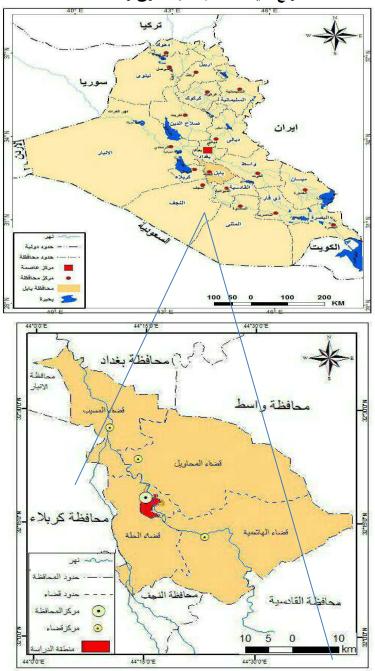

خريطة (٢،١) موقع مدينة الحلة بالنسبة للعراق والمحافظة

المصدر: عمل الباحثة بالاعتماد على:-

1- جمهورية العراق ، وزارة الموارد المائية ، مديرية المساحة العامة ، قسم انتاج الخرائط ، الخارطة الادارية لمحافظة بابل ، لعام ٢٠١٨ . ٢-برنامج (Arc Gis 10.3).