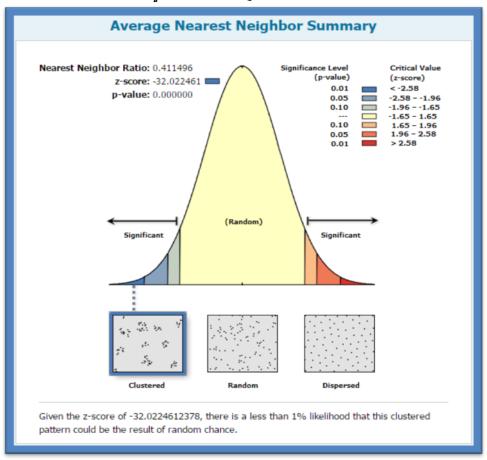

١- الدراسة الميدانية

۲- برنامج (Arc map 10.4.1)

اما صلة الجوار بلغت نسبة الجار الاقرب للظواهر النقطية لمحلات الكماليات في مدينة الحلة (٠,٢) كما موضح في شكل(١) فان توزيع الكماليات يتخذ نمطاً متجمعاً في منطقة الدراسة.