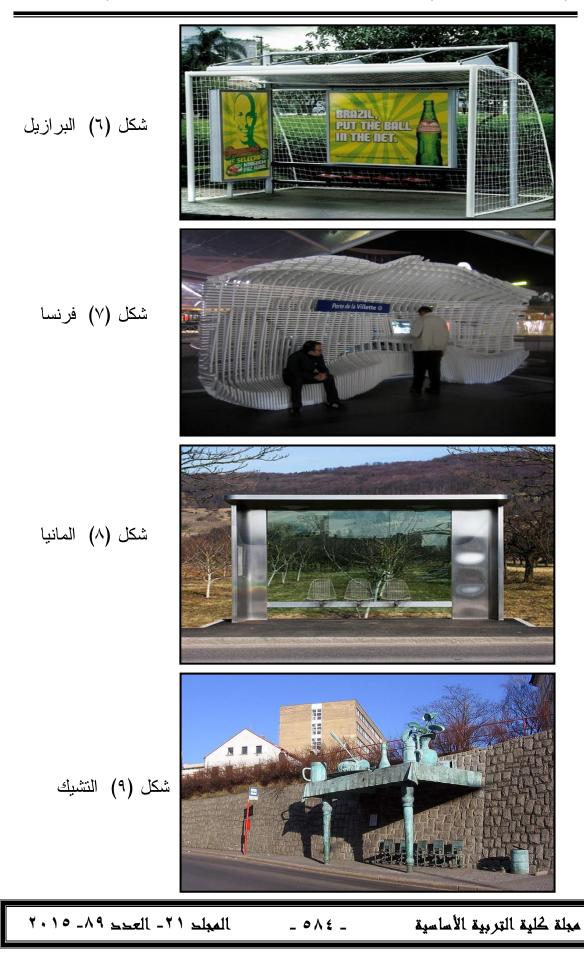

اما مواقف حافلات فترة الثمانينات القرن الماضي مصنوعة من الحديد بالكامل مع وجود

الشكل (٤)

تصاميم عالمية.

شکل (٥) استونیا

المجاد ٢١- العدد ٨٩- ٢٠١٥

مجلة كلية التربية الأساسية \_ ٥٨٣ \_

تلوبش البيئة التصميمية لمواقف الدافلات المحلية ...... ه.م وسام حسن هاشم