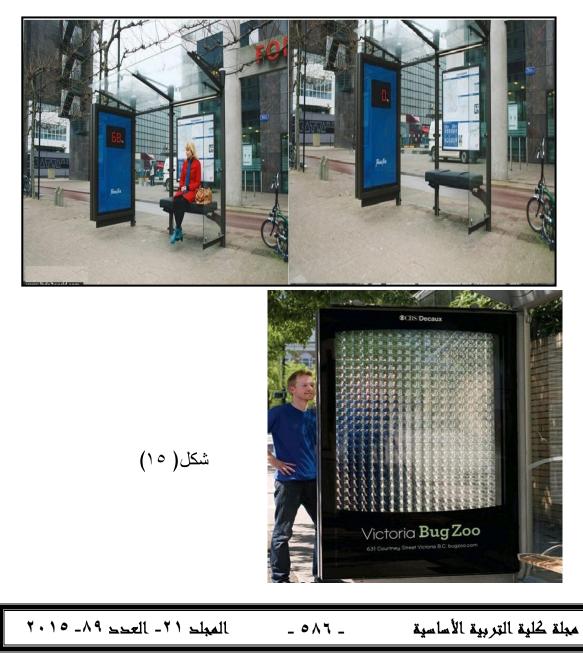

اما مواقف حافلات فترة الثمانينات القرن الماضي مصنوعة من الحديد بالكامل مع وجود

الشكل (٤)

تصاميم عالمية.

شکل (٥) استونیا

المجاد ٢١- العدد ٨٩- ٢٠١٥

مجلة كلية التربية الأساسية \_ ٥٨٣ \_

تلوبش البيئة التصميمية لمواقف الدافلات المحلية ...... ه.م وسام حسن هاشم

شکل (۱۲) الیابان

المجلد ٢١ - العدد ٨٩ - ٢٠١٥ مجلة كلية التربية الأساسية \_ 0 \ 0 \_

تلوث البيئة التصميمية لمواقف الدافلات المعلية ...... ه.م وسام حسن هاشم

# شکل (۱٤)

تلوبتُ البيئة التصميمية لمواقبت الدافلات المحلية ...... م.م وسام حسن هاشم