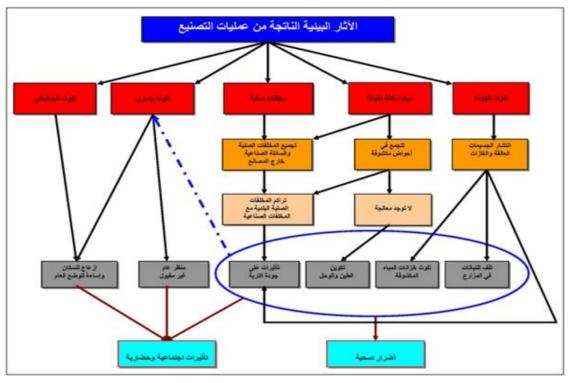

الخواص الفيزيائية والكيمائية والبيولوجية للهواء أو التربة أو الماء ويترتب عليه ضرراً بحياة الإنسان في مجال نشاطه اليومي والصناعي والزراعي مسبباً الضرر والتلف لمصادر البيئة الطبيعية .

يعد التلوث من المشاكل الكبيرة التي يوجهها الإنسان المعاصر . لا بل و أخطرها . وهي بحاجة إلى تظافر الجهود كافة لمعالجتها والحد منها . ومما يزيد المشكلة تعقيداً إن للإنسان نفسه الدور الواضح في زيادة خطورتها من خلال نشاطاته المختلفة التي أصبحت تهدد الحياة البشرية . فضلاً عن تأثيرها في الكائنات الحية الأخرى مما يحدث تغيرا في التوازن الطبيعي للبيئة ومكوناتها المختلفة الحية منها وغير الحية' ويشكل تلوث البيئة خطرا جسيما على حياة الإنسان بصفة عامة، ومن أهم مظاهر تلوث البيئة التي يمكن رصدها كثرة القمامة في الشوارع وما يرتبط بها من مظاهر قلة النظافة العامة، فضلا عن تلوث المياه، وتلوث الهواء وعدم وجود أماكن خضراء، بالإضافة إلى الضوضاء .

مخطط التلوث واثاره

أ – مولود بهرام خضر و (اخرون) ، علم البيئة ، وزارة التعليم العالي والبحث العلمي ، دار الكتب للطباعة
 والنشر ، جامعة الموصل ، ١٩٩٢ ، ص ٣٩ و ٤٣.
 ٢ – ٢٢٢.

مجلة كلية التربية الأساسية \_ ٧٧ - المجلد ٢١ - العدد ٨٩ - ٢٠١٥

تلورث البيئة التصميمية لمواقفت الدافلات المحلية ...... م.م وسام حسن هاشم

على الرغم من تلوث البيئة له صور كثيرة تبعا لنع الملوث الا انه وتبعا لمساق البحث سيتم التطرق في المبحث الثالث من هذا البحث الى التلوث البصري والتلوث الناتج عن اشعة الشمس.